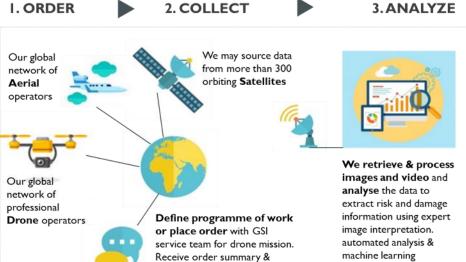

#### **IMAGE CAPTURE RESOURCES**

International Drone Network

methods.

- International network of manned aerial survey operators
- Access to over 450 orbiting satellites
- Automated social media data extraction processes to augment image capture.

mission plan

4. DELIVER

Via our secure online
Visual Intelligence
Platform clients
interrogate and analyze
imagery. in s spatial
context We also produce
reports, delivered by
email or fpt.

5. USE

Clients deploy actionable, evidencebased insights for smarter and better informed decisions, cost control and competitive advantage